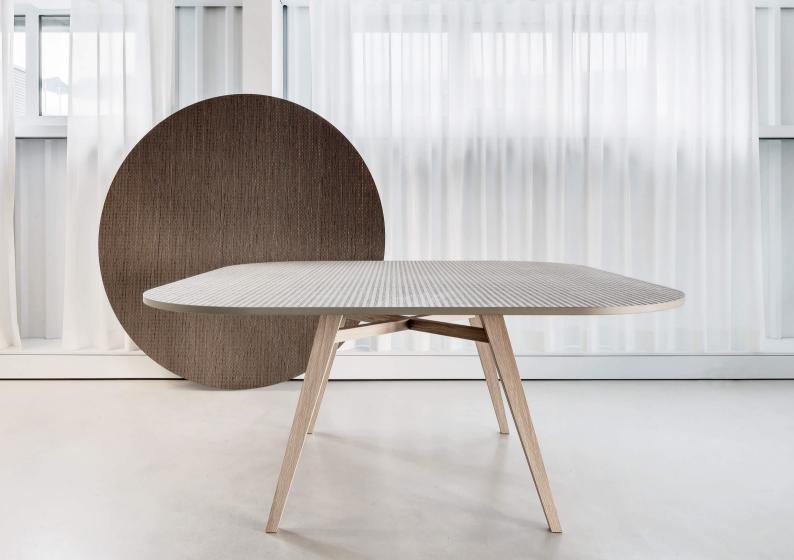

## TAVOLARTE Design Harry Hersche

Emotions which are enduring brings people together. The form and topic strengthen roots and provide support. May be changed with a basis that stays the same. Two oak plates engraved into the surface resemble the classic table cloth. The undersides which are light in appearance and coloured in sepia and umbra rise up towards the edges. The central substructure out of solid oak accommodates a specially conceived bolt mechanism which allows the plates to easily be changed and secured.

L 170 cm, W 170 cm, H 74.5 cm / D 170 cm, H 74.5 cm

Strasser AG Thun
Bierigutstrasse 18 3608 Thun Switzerland
T 0041 33 334 24 24 F 0041 33 334 24 29
info@strasserthun.ch www.strasserthun.ch