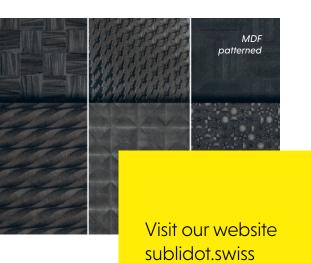

## 

Hits the mark: The prize-winning patterns from the «Collection – MDF patterned» were developed in close collaboration with six different designers, then engraved and cut in a multi-step process using a laser system. In 2018, sublidot's innovative laser technology also received the prestigious Red Dot Award.