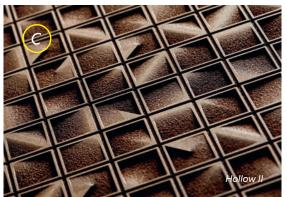

## 

Hits the mark: The prize-winning patterns from the «Collection – MDF patterned» were developed in close collaboration with six different designers, then engraved and cut in a multi-step process using a laser system. In 2018, sublidot's innovative laser technology also received the prestigious Red Dot Award.

## 

Laser sublimation from solid wood, veneer or any other desired organic material is for us both the present and a tool for the future. With that, strasserthun, founder of their own brand sublidot, particularly values the unique laser system, which can manipulate the material in an exceedingly gentle manner. Delicate and clean with complex object forms or sizes, this also generates a consistent quality in uneven forms. Creativity inherits a new dimension.