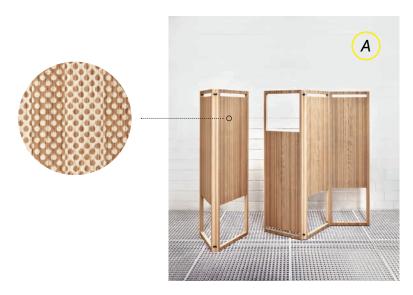

## 

Hits the mark: The prize-winning patterns from the «Collection – MDF patterned» were developed in close collaboration with six different designers, then engraved and cut in a multi-step process using a laser system. In 2018, sublidot's innovative laser technology also received the prestigious Red Dot Award.









## 

Laser sublimation from solid wood, veneer or any other desired organic material is for us both the present and a tool for the future. With that, strasserthun, founder of their own brand sublidot, particularly values the unique laser system, which can manipulate the material in an exceedingly gentle manner. Delicate and clean with complex object forms or sizes, this also generates a consistent quality in uneven forms. Creativity inherits a new dimension.







- Products
- B) Rooms
- © Surfaces