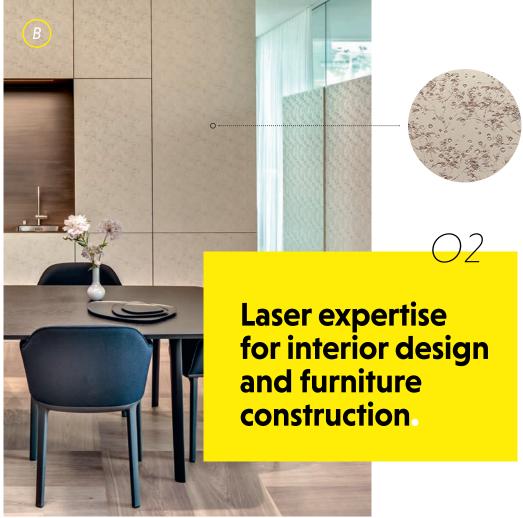

## 

Hits the mark: The prize-winning patterns from the «Collection – MDF patterned» were developed in close collaboration with six different designers, then engraved and cut in a multi-step process using a laser system. In 2018, sublidot's innovative laser technology also received the prestigious Red Dot Award.









## 

Laser sublimation from solid wood, veneer or any other desired organic material is for us both the present and a tool for the future. With that, strasserthun, founder of their own brand sublidot, particularly values the unique laser system, which can manipulate the material in an exceedingly gentle manner. Delicate and clean with complex object forms or sizes, this also generates a consistent quality in uneven forms. Creativity inherits a new dimension.







- Products
- B) Rooms
- © Surfaces