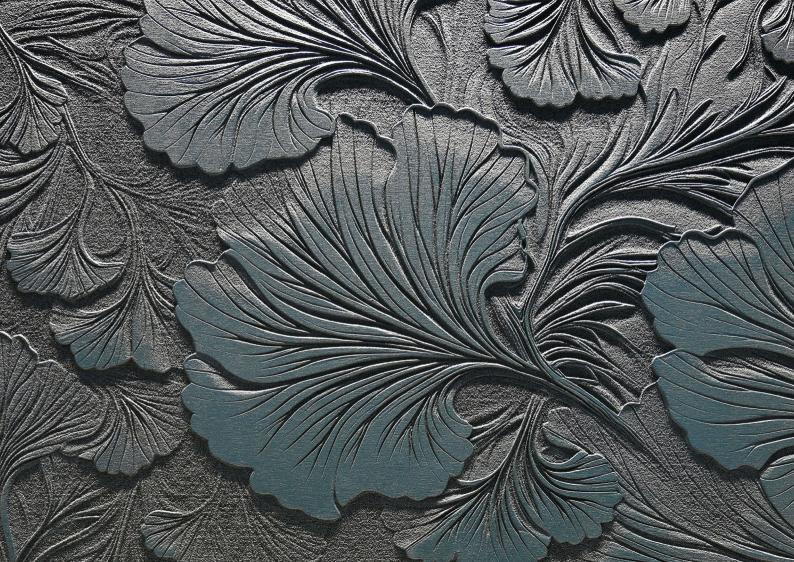

## Bas Relief

Bas-relief (also known as "low relief") is a sculptural technique in which figures, designs, or motifs with minimal depth are carved or molded into a flat surface. Our bas-relief artworks are the result of innovative 3D sublimation using our laser technology, Sublidot by Strasserthun, which allows for a modern reinterpretation of this historical art form. The raised elements create a subtle connection to the background plane, giving rise to an impressive interplay of light and shadow. Our works form a captivating bridge between the past and present by blending traditional craftsmanship with cutting-edge technology.