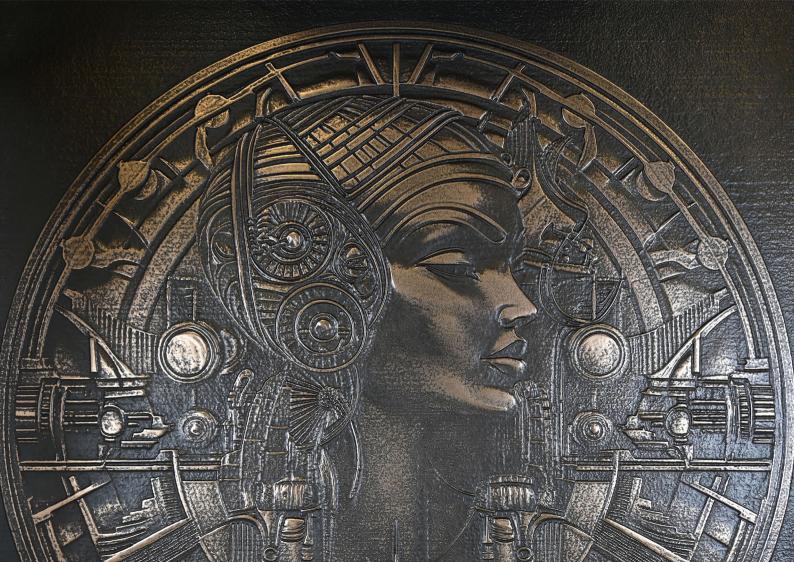

## Bas Relief

Bas-relief (also known as "low relief") is a sculptural technique in which figures, designs, or motifs with minimal depth are carved or molded into a flat surface. Our bas-relief artworks are the result of innovative 3D sublimation using our laser technology, Sublidot by Strasserthun, which allows for a modern reinterpretation of this historical art form. The raised elements create a subtle connection to the background plane, giving rise to an impressive interplay of light and shadow. Our works form a captivating bridge between the past and present by blending traditional craftsmanship with cutting-edge technology.