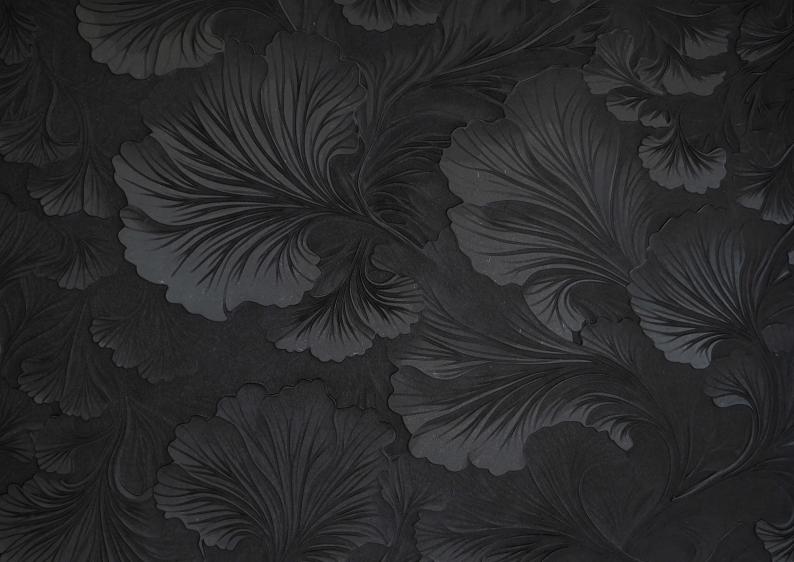

## Bas Relief

Bas-relief (also known as "low relief") is a sculptural technique in which figures, designs, or motifs with minimal depth are carved or molded into a flat surface. Our bas-relief artworks are the result of innovative 3D sublimation using our laser technology, Sublidot by Strasserthun, which allows for a modern reinterpretation of this historical art form. The raised elements create a subtle connection to the background plane, giving rise to an impressive interplay of light and shadow. Our works form a captivating bridge between the past and present by blending traditional craftsmanship with cutting-edge technology.